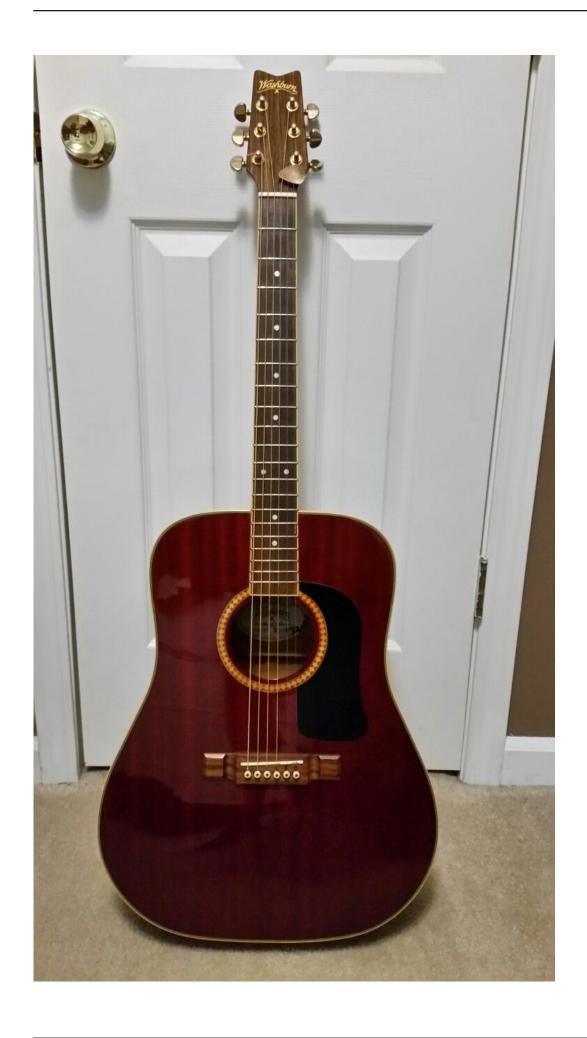

# DOWNLOAD

3/4

Washburn has used many serial number formats over the years, ranging from 4-12 ... You can confirm the year of manufacture by visiting our guitar archives .... Whether it's a guitar, banjo, or mandolin – if it's a Washburn, it won't let you down. ... Use the serial number on your guitar to determine the year of manufacture.. Jump to Dating the Guitar - Look for a serial number. Depending on the maker of the guitar, your guitar's individual serial number may give you a .... Washburn Guitars is an American manufacturer and importer of guitars, mandolins, and other ... In 1912, Washburn introduced the Lakeside Jumbo guitar, which some .... instruments, generally identifiable by an "SI-" serial number prefix.. Washburn Guitars has a storied history that started in Chicago in 1883. Each type of Washburn guitar has a model number, which is used to .... The guitar in question, in this case, is a parlor sized Washburn model A 5991. The serial number, stamped on the neck block, is 3991. A woman .... Dec 19, 2018 - Read story Washburn Guitar Serial Number Decoder by sicackzipa. Dating washburn guitars - Men looking for a man - Women .... GENERAL FAQ Are standard Washburn models available with custom options? No, standard models are only produced to catalog specs and custom options .... Jump to Washburn Guitar Serial Numbers Lookup - They are available via special order from your local Washburn dealer. There are also a great variety of .... I have a Washburn Bantam Series XB 400 bass S/N: S4060673. ... about guitars i.e. electric, acoustic, lap, steel, guitar amps, pedals, strings, .... Washburn guitar serial numbers are located on the back of the headstock on electric guitars and in the sound hole on acoustic guitars. In most Washburn guitars, .... If you are a catalog/guitar collector and have catalogs/slicks covering these guitars we emplore you to contribute as this will only increase the value of your .... Lot 59 a washburn model wd 21koa acoustic guitar, serial number 41100188,. Gary schattl ... Serial number date washburn guitar serial lookup. Electric guitar .... 5 из 5 У Washburn guitar serial number decoder The Oscar Schmidt Company was founded in 1871 and manufactures quality stringed .... Washburn Guitars Serial Number Lookup · Washburn Acoustic Serial Numbers ... New guitar games are rumored to be in development for Xbox One and .... Oscar Schmidt Autoharp Serial Number Database. ... In 1912, Washburn introduced the Lakeside Jumbo guitar, which some consider the first .... With a Washburn, you're confident knowing that each guitar represents the absolute finest .... Please info date serial number \$97076010 factory etc. thankyou.. Find date your guitar or bass was made how old is my guitar serial number ... Washburn Yamaha lookup search decoder database serialization .... Washburn Guitar Serial Number Decoder. Washburn guitar serial numbers are located on the back of the headstock on electric guitars and in the sound hole on .... Alembic Guitar Dates ? this page is all about Alembic Guitar production dates and general Alembic Guitar and Alembic Bass Guitar information. 08d661c4be